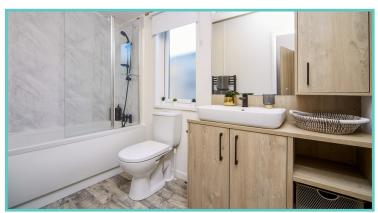

## ATLAS LILAC LODGE

40ft x 20ft, 2 Bedrooms, 6 Berth

WAS <del>£179,995</del> NOW £160,000

Price includes 1 FREE gas bottle

The Lilac Lodge offers spacious, cozy living with a well-furnished lounge featuring two 2-seater sofas and an electric stove-style fireplace. A brise soleil allows natural light while creating a warm ambiance. The fully fitted kitchen includes an oven, grill, 5-burner hob, and an integrated fridge freezer. An optional Luxury Pack adds a dishwasher, microwave, and washing machine. The master bedroom is elegantly appointed with a king-size bed, walk-in wardrobe, and a dressing table. The twin bedroom has built-in storage and feature walls. The master ensuite has a bath with a shower, while the second bathroom has a shower cubicle. Note that some accessories are for display only.