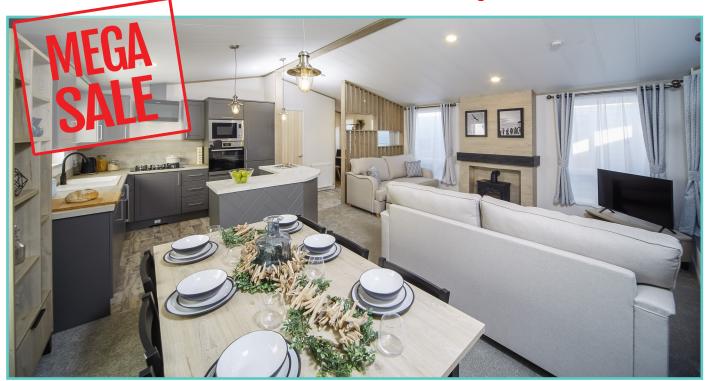

## ATLAS LILAC LODGE

40ft x 20ft, 2 Bedrooms, 6 Berth

WAS <del>£179,995</del> NOW £160,000

Price includes 1 FREE gas bottle

The Lilac Lodge offers spacious, cozy living with a well-furnished lounge featuring two 2-seater sofas and an electric stove-style fireplace. A brise soleil allows natural light while creating a warm ambiance. The fully fitted kitchen includes an oven, grill, 5-burner hob, and an integrated fridge freezer. An optional Luxury Pack adds a dishwasher, microwave, and washing machine. The master bedroom is elegantly appointed with a king-size bed, walk-in wardrobe, and a dressing table. The twin bedroom has built-in storage and feature walls. The master ensuite has a bath with a shower, while the second bathroom has a shower cubicle. Note that some accessories are for display only.