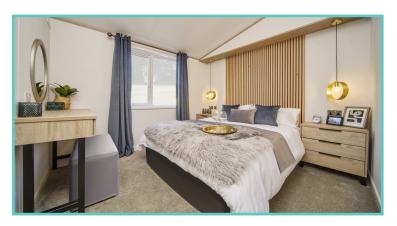

## ATLAS LILAC LODGE

40ft x 20ft, 2 Bedrooms, 6 Berth

WAS <del>£179,995</del> NOW £160,000

Price includes 1 FREE gas bottle

The Lilac Lodge offers spacious, cozy living with a well-furnished lounge featuring two 2-seater sofas and an electric stove-style fireplace. A brise soleil allows natural light while creating a warm ambiance. The fully fitted kitchen includes an oven, grill, 5-burner hob, and an integrated fridge freezer. An optional Luxury Pack adds a dishwasher, microwave, and washing machine. The master bedroom is elegantly appointed with a king-size bed, walk-in wardrobe, and a dressing table. The twin bedroom has built-in storage and feature walls. The master ensuite has a bath with a shower, while the second bathroom has a shower cubicle. Note that some accessories are for display only.