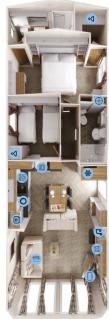

## **Willerby Sheraton**

40ft x 13ft, 2 bedrooms, 6 Berth

The Sheraton's kitchen is open plan and includes modern amenities, such as an integrated fridge freezer and microwave. Additional options include a slimline dishwasher and integrated washer/dryer.

Retire from the day in style to the Sheratons luxurious master bedroom suite. Boasting a walk-in wardrobe and a spacious dressing table it has everything you need and more. Including an en-suite bathroom with ample floor space perfect for relaxing. The Sheraton also comes with a showroom making the home ideal for the whole family.