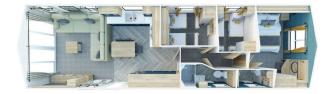

LODGE 72 - 2023 MODEL

## Willerby Gainsborough

40ft x 14.5ft, 2 bedrooms, 6 Berth

## WAS £114,995 SOLD









From the moment you first step foot in the Gainsborough, you can't help but notice its bold and contemporary design. The Gainsborough's elegant design doesn't stop at the front-end living space, with both bedrooms boasting feature panelling, blue accent wall boards, and a striking co-ordinated bedding pack.

The star of the show is undoubtedly the kitchen - developed in response to Willerby Owners Club feedback, the Gainsborough offers 40% more storage space than ever before in a Willerby 12ft holiday home kitchen\*, with smart storage features including lowered cabinet plinths, pull out racks and canister shelves.

## Price includes 2023 GROUND RENT, 2 FREE GAS BOTTLES