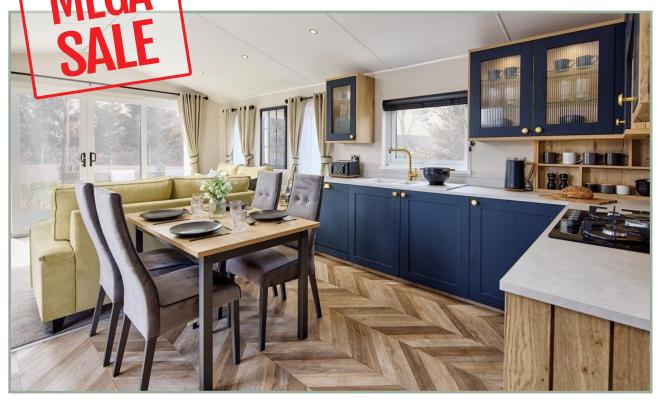

## WAS £114,995 SOLD

From the moment you first step foot in the Gainsborough, you can't help but notice its bold and contemporary design. The Gainsborough's elegant design doesn't stop at the front-end living space, with both bedrooms boasting feature panelling, blue accent wall boards, and a striking co-ordinated bedding pack.

The star of the show is undoubtedly the kitchen - developed in response to Willerby Owners Club feedback, the Gainsborough offers 40% more storage space than ever before in a Willerby 12ft holiday home kitchen\*, with smart storage features including lowered cabinet plinths, pull out racks and canister shelves.