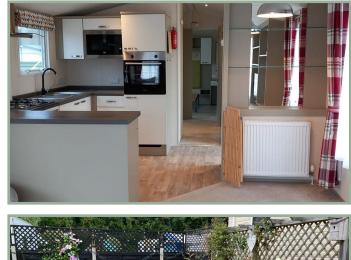

## **Atlas Chorus 2 Static**

36ft x 12ft, 2 bed, 6 Berth, 2017 model

## £35,000 ono

The Chorus is carefully designed to be both attractive and practical with a sense of contemporary flair. This preowned 2017 model is double glazed and centrally heated and has 1 king size bedroom with large built in wardrobe, new mattress and ensuite toilet. Separate bathroom with shower and toilet. 2nd bedroom converted into large open plan utility room with storage and fridge freezer (can easily be converted back to 2nd bedroom). Kitchen with new gas hob, new eye level electric oven. Integrated washing machine and microwave. Large sitting room with built in media centre. Round swivel chair and footstool. Plenty of room for a 2 seater or corner sofa bed. Private parking. Large fenced private garden with 8' x 6' and 6' x 4' sheds included in sale.