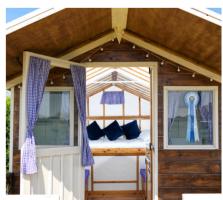

It has one 1 double bed complete with duvet, pillow and all bedding, Seating for 2 people and cupboards / drawers for storage. It also comes with electric and small lamp.

Outside there is a decking area, picnic bench and 2 extra fold-up chairs and provided for your meals and comfort is a dedicated cooking hut to make your much needed 'cup of tea'. You will find we have supplied all your crockery, cutlery, wine glasses and mugs, a whistle kettle, a 2-ring gas hob and a cool box.