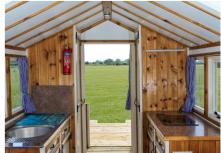

It has one 1 double bed complete with duvet, pillow and all bedding, Seating for 2 people and cupboards / drawers for storage. It also comes with electric and small lamp.

Outside there is a decking area, picnic bench and 2 extra fold-up chairs and provided for your meals and comfort is a dedicated cooking hut to make your much needed 'cup of tea'. You will find we have supplied all your crockery, cutlery, wine glasses and mugs, a whistle kettle, a 2-ring gas hob and a cool box.

One double bed

Duvets, pillows, bottom sheets

Cooking hut with crockery, cutlery, wine glasses, mugs, kettle, 2 ring gas hob and a cool box

Bench seating

Rental fee includes electric and wifi during your stay