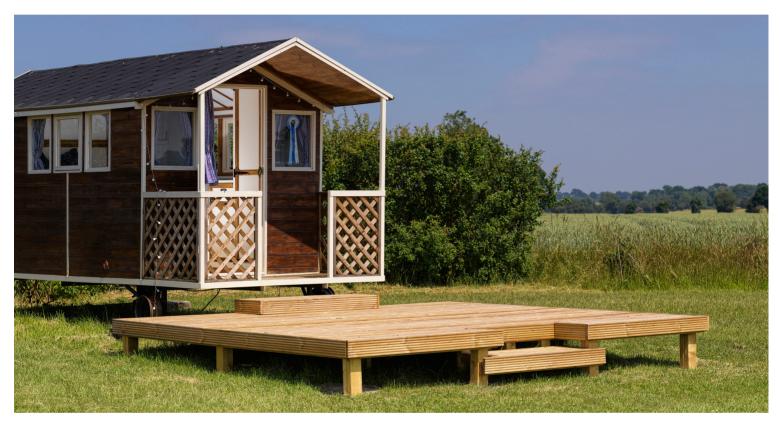

## Enjoy a short break in a cosy cabin for two

We have The Cabin which is a fully fitted out Shepherd's Hut that sleeps a maximum of 2 people. Situated on a spacious pitch in a quite area of the campsite within a minute walk to the toilets / showers and 5-minute walk to showground, shops and bar.

It has one 1 double bed complete with duvet, pillow and all bedding, Seating for 2 people and cupboards / drawers for storage. It also comes with electric and small lamp.

Outside there is a decking area, picnic bench and 2 extra fold-up chairs and provided for your meals and comfort is a dedicated cooking hut to make your much needed 'cup of tea'. You will find we have supplied all your crockery, cutlery, wine glasses and mugs, a whistle kettle, a 2-ring gas hob and a cool box.