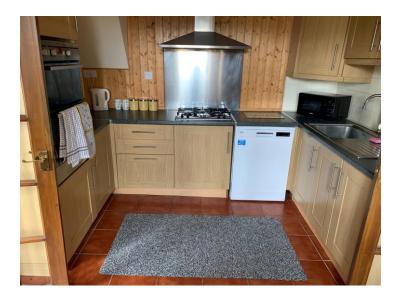

The property has 2 good size double bedrooms, one with double bed, one 2

single beds, living / dining room, dining table and chairs, fully fitted kitchen, utility room, shower room. The lounge area has patio doors leading onto decking with additional outdoor seating and hot tub overlooking the southeast view.