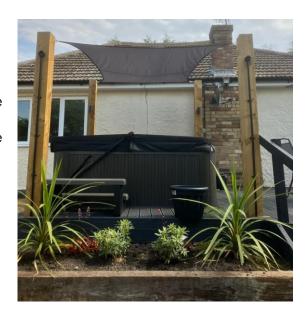

The property has 2 good size double bedrooms, one with double bed, one 2

single beds, living / dining room, dining table and chairs, fully fitted kitchen, utility room, shower room. The lounge area has patio doors leading onto decking with additional outdoor seating and hot tub overlooking the southeast view.

In addition, there is ample off-road parking. WIFI and Hot Tub included.

Fully furnished with bed linen, cutlery / crockery / tea towels, hairdryer.

Pets are welcome No smoking Please bring your own towels