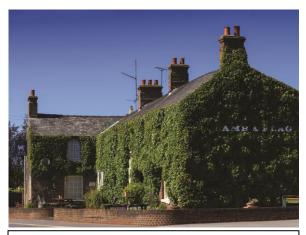

## **LOCATION**

Mill Row is located about three quarters of a mile from the village of Welney in typical fenland open countryside. Within the village of Welney, facilities include

The Lamb & Flag Pub serving delicious home cooked food and a Marks & Spencer quick shop at the local garage. There is also a Co-op Supermarket about a 15-minute drive away at Littleport.

Follow the hard track along the riverbank for approximately 0.7m and the entrance to the property is on the right-hand side over a splayed entrance drive.

The Lamb and Flag Pub – 5-minute walk away

Welney Wetland Centre – 1 mile away