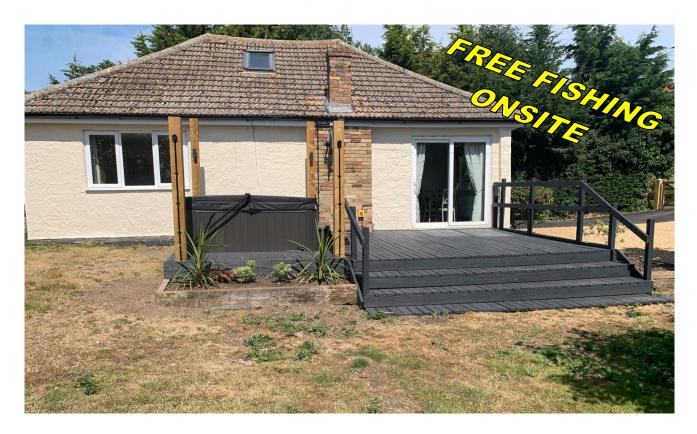

## **DESCRIPTION**

The bungalow is situated on a quiet country road with stunning views of Welney countryside and river. This is a fabulous location to either enjoy a relaxing fishing holiday or for exploring the surrounding countryside. During your stay you will have use of 4 fully stocked fishing lakes with dawn to dusk fishing available.

The property has 2 good size double bedrooms, one with double bed, one 2

single beds, living / dining room, dining table and chairs, fully fitted kitchen, utility room, shower room. The lounge area has patio doors leading onto decking with additional outdoor seating and hot tub overlooking the southeast view.

In addition, there is ample off-road parking. WIFI and Hot Tub included.

Fully furnished with bed linen, cutlery / crockery / tea towels, hairdryer.

Pets are welcome No smoking Please bring your own towels