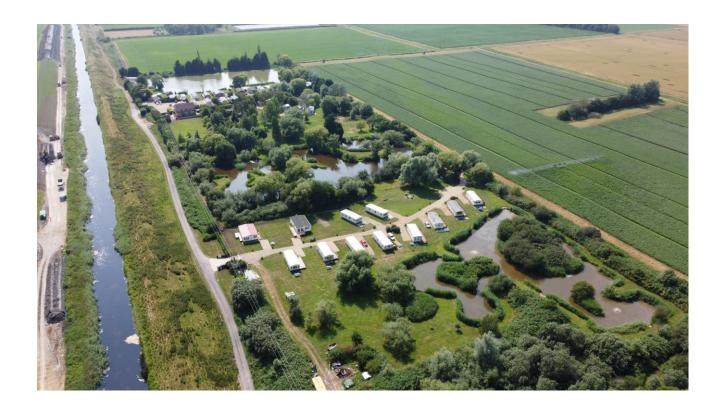

## **DESCRIPTION**

The bungalow is situated on a quiet country road with stunning views of Welney countryside and river. This is a fabulous location to either enjoy a relaxing fishing holiday or for exploring the surrounding countryside. During your stay you will have use of 4 fully stocked fishing lakes with dawn to dusk fishing available.

The property has 2 good size double bedrooms, one with double bed, one 2

single beds, living / dining room, dining table and chairs, fully fitted kitchen, utility room, shower room. The lounge area has patio doors leading onto decking with additional outdoor seating and hot tub overlooking the southeast view.