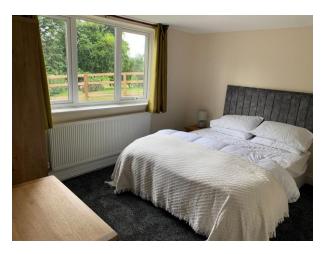

The property has 2 good size double bedrooms, one with double bed, one 2

single beds, living / dining room, dining table and chairs, fully fitted kitchen, utility room, shower room. The lounge area has patio doors leading onto decking with additional outdoor seating and hot tub overlooking the southeast view.