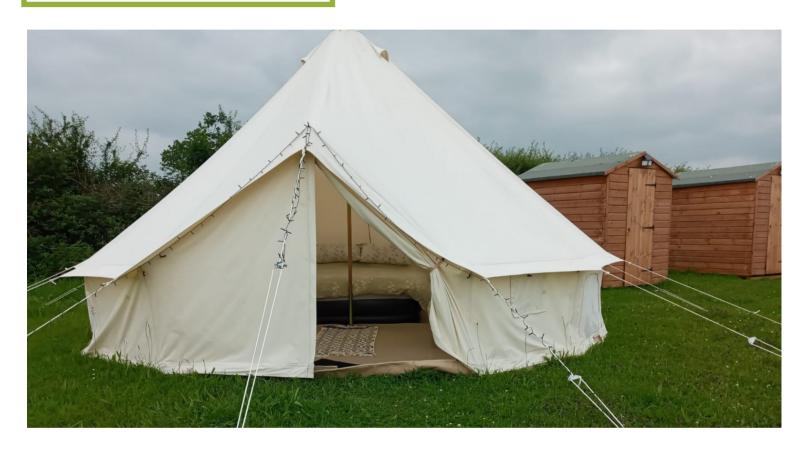

## STYLISTIC CAMPING

Sleeps maximum 4 people

Stylistic camping is becoming increasingly popular, so if you are looking for a luxury camping experience, encapsulated by all the creature comforts come along and try one of our luxury bell tents.

We have 8 bell tents each sleeps maximum of 4 people, they are uniquely styled with an Aztek feel and are situated on spacious pitches in a hedged area of the Aspal Campsite.

There is full use of the Holiday Park facilities which include showers, toilets, washing up area, disabled facilities, children's play area, and plenty of open spaces for children to run around and play.

One double & 2 single beds Duvets, pillows, bottom sheets Cooking hut with crockery, cutlery, wine glasses, mugs, kettle and 2 ring gas hob Plus BBQ/firepit Bench seating Rental fee includes electric and wifi during your stay