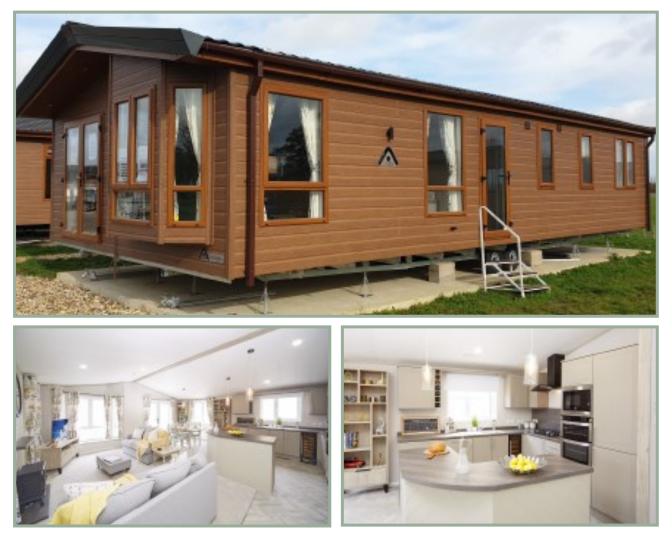

## Atlas Lilac Lodge

40ft x 20ft, 2 bed, 6 Berth

## SOLD

Lake Fronted!

The Atlas Lilac Lodge is the ultimate in affordable luxury continuing to hold its place in the competitive market with its home from home feel. With all the space you need.

Standard fittings include: Central heating and towel radiator, PVC double glazing, front French doors, low energy lighting, sockets with USB port, exterior light, bath, TV points to bedrooms complete with signal booster, glass fronted flame effect lounge fire, walk in wardrobe, extractor fan to main shower/bathroom and en-suite, divan beds to all bedrooms, high level gas oven and grill and 4 burner hob, electric extractor hood, fully galvanised chassis, vinyl cladding, appliance shelf and socket, TV point above fire, integrated fridge freezer and shower over bath with wet wall and concertina bath screen. With amazing views over our third lake, this holiday home really is perfect for the whole family!