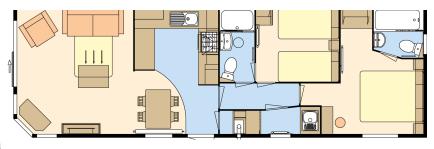

## ATLAS SHERWOOD

£75,000

40ft x 13ft, 2 Bedroom

The Atlas Sherwood Lodge offers a variety of innovative modern features in a residential specification holiday home.
Combined with lots of space makes this a popular choice for families and couples alike.
The elegance of the lounge area

continues into the bedrooms, which also benefit from a large amount of storage space. Comes with two bedrooms, master with en-suite, separate shower room, fitted kitchen with integrated appliances including fridge, freezer and microwave. Fully furnished, includes all fixtures and fittings. Central heating. Double glazed. Two separate decking areas. Well maintained garden area. Ground rent included for this year.