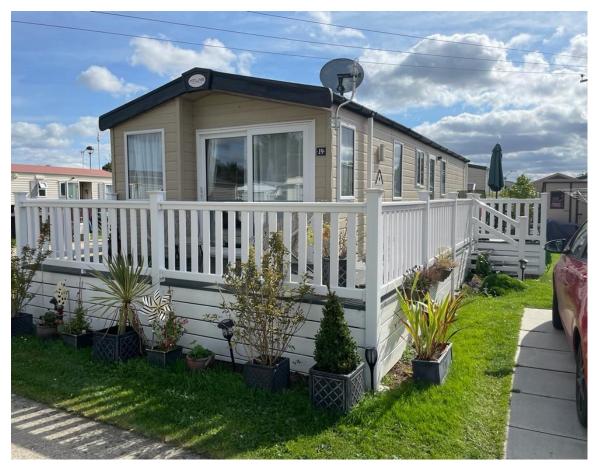

## **PRE-OWNED STATIC Plot J9**

## ATLAS DEBONAIR £70,000

38ft x 12ft, 2 Bedroom

This sophisticated Atlas Debonair static home has been built in a lodge style and has been kept in a fabulous condition and hosts a beautiful blend of traditional features with contemporary finishes, making this the epitome of country house living. The warm and cosy fabrics add a touch of

comfort. The rustic kitchen embodies laid back living with a few unexpected modern elements that mix surprisingly well with utiltarian living.

Comes in good condition throughout, open plan living space with a country style kitchen, master bedroom with en-suite, twin bedroom, separate bathroom, decking, skirting and paved parking space.

Site fees included for the year

For more information please contact Nick Church on 07894 203771 to arrange viewing or call into reception