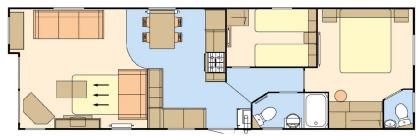

## ATLAS DEBONAIR £70,000

38ft x 12ft, 2 Bedroom

This sophisticated Atlas Debonair static home has been built in a lodge style and has been kept in a fabulous condition and hosts a beautiful blend of traditional features with contemporary finishes, making this the epitome of country house living. The warm and cosy fabrics add a touch of

comfort. The rustic kitchen embodies laid back living with a few unexpected modern elements that mix surprisingly well with utiltarian living.

Comes in good condition throughout, open plan living space with a country style kitchen, master bedroom with en-suite, twin bedroom, separate bathroom, decking, skirting and paved parking space.