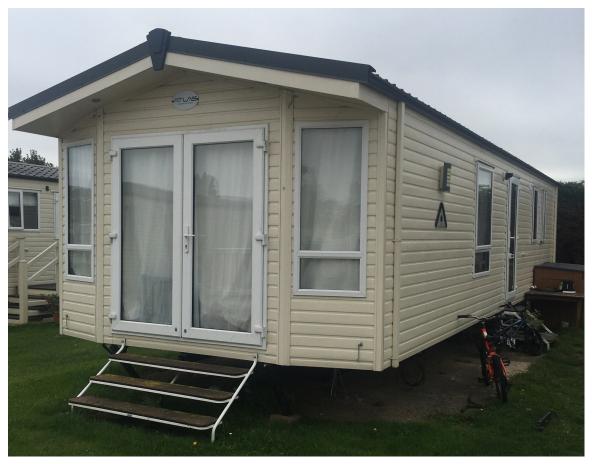

## ATLAS CHORUS £45,000

36ft x 12ft, 2 Bedroom

The stylish and well-appointed Chorus is bright and modern with a sense of contemporary flair. The big deep L-shaped sofa is particularly comfortable and a perfect choice when it comes to relaxing, making this holiday home an exceptionally beautiful living space.

Features to this home include two bedrooms, one ensuite and separate shower room. Fitted kitchen with integrated appliances including fridge, freezer, oven and hob. Fully furnished includes all fixtures and fittings. Central heating. Double glazed.