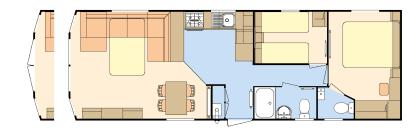

## ATLAS CHORUS £45,000

36ft x 12ft, 2 Bedroom

The stylish and well-appointed Chorus is bright and modern with a sense of contemporary flair. The big deep L-shaped sofa is particularly comfortable and a perfect choice when it comes to relaxing, making this holiday home an exceptionally beautiful living space.

The full width master suite carries

the indulgent feeling through with beautiful upholstered headboards, dressing table and room to stretch out making it the perfect home for both relaxing and entertaining.

Features to this home include two bedrooms, one ensuite and separate shower room. Fitted kitchen with integrated appliances including fridge, freezer, oven and hob. Fully furnished includes all fixtures and fittings. Central heating. Double glazed.