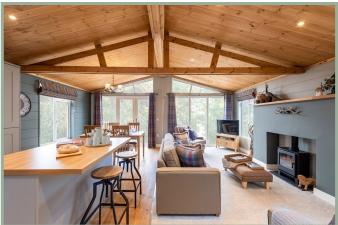

## **Prestige Forester Lodge**

50ft x 22ft, 2 bed, 4 Berth

£350,000 continued....

Features Include: Oak timber themed interior beams and ceilings ~ Large bootility and utility area to entrance with padded bench and storage ~ Skylights to living area ~ Colour co-ordinated sofa, curtains, blinds and carpets ~ Solid oak dining table with chairs ~ Nest of tables, TV unit and footstool ~ Large inglenook fireplace ~ Kitchen features oak effect worktops ~ 5 burner gas hob, oven, microwave, dishwasher, fridge/freezer and washer dryer ~ Kitchen island and 2 stools ~ Master bedroom with solid oak freestanding furniture and en-suite ~ TV sockets to lounge and master bedroom ~ USB sockets to kitchen, lounge and bedrooms ~ shaver socket to en-suite ~ energy efficient A rated boiler ~ Cathedral style fully glazed front elevation with French doors onto decking with spectacular views over the lake ~ Thermowood cladding ~ Anthracite grey UPVC windows and doors ~ Exterior lighting ~ Dormer to front entrance. Library Photos.