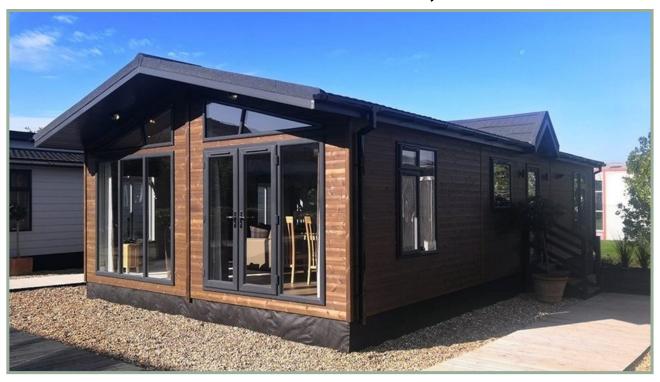

## **Prestige Forester Lodge**

50ft x 22ft, 2 bed, 4 Berth

£350,000

## STUNNING LAKE VIEWS!

The Forester oozes rural charm. Sitting proudly on the lake front with magnificent and serene views, step inside and you will be transported into a luxurious, cosy, countryside retreat.

## **Prestige Forester Lodge**

50ft x 22ft, 2 bed, 4 Berth

£350,000 continued....

Features Include: Oak timber themed interior beams and ceilings ~ Large bootility and utility area to entrance with padded bench and storage ~ Skylights to living area ~ Colour co-ordinated sofa, curtains, blinds and carpets ~ Solid oak dining table with chairs ~ Nest of tables, TV unit and footstool ~ Large inglenook fireplace ~ Kitchen features oak effect worktops ~ 5 burner gas hob, oven, microwave, dishwasher, fridge/freezer and washer dryer ~ Kitchen island and 2 stools ~ Master bedroom with solid oak freestanding furniture and en-suite ~ TV sockets to lounge and master bedroom ~ USB sockets to kitchen, lounge and bedrooms ~ shaver socket to en-suite ~ energy efficient A rated boiler ~ Cathedral style fully glazed front elevation with French doors onto decking with spectacular views over the lake ~ Thermowood cladding ~ Anthracite grey UPVC windows and doors ~ Exterior lighting ~ Dormer to front entrance. Library Photos.