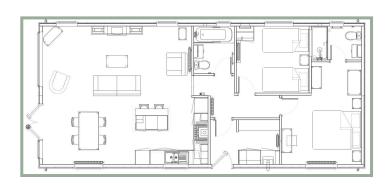

## **Prestige Forester Lodge**

50ft x 22ft, 2 bed, 4 Berth

£350,000

## **Prestige Forester Lodge**

50ft x 22ft, 2 bed, 4 Berth

£350,000 continued....

Features Include: Oak timber themed interior beams and ceilings ~ Large bootility and utility area to entrance with padded bench and storage ~ Skylights to living area ~ Colour co-ordinated sofa, curtains, blinds and carpets ~ Solid oak dining table with chairs ~ Nest of tables, TV unit and footstool ~ Large inglenook fireplace ~ Kitchen features oak effect worktops ~ 5 burner gas hob, oven, microwave, dishwasher, fridge/freezer and washer dryer ~ Kitchen island and 2 stools ~ Master bedroom with solid oak freestanding furniture and en-suite ~ TV sockets to lounge and master bedroom ~ USB sockets to kitchen, lounge and bedrooms ~ shaver socket to en-suite ~ energy efficient A rated boiler ~ Cathedral style fully glazed front elevation with French doors onto decking with spectacular views over the lake ~ Thermowood cladding ~ Anthracite grey UPVC windows and doors ~ Exterior lighting ~ Dormer to front entrance. Library Photos.