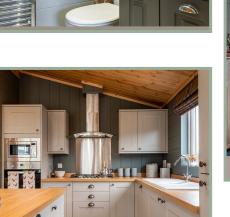

## **Prestige Forester Lodge**

50ft x 22ft, 2 bed, 4 Berth

£350,000 continued....

Features Include: Oak timber themed interior beams and ceilings ~ Large bootility and utility area to entrance with padded bench and storage ~ Skylights to living area ~ Colour co-ordinated sofa, curtains, blinds and carpets ~ Solid oak dining table with chairs ~ Nest of tables, TV unit and footstool ~ Large inglenook fireplace ~ Kitchen features oak effect worktops ~ 5 burner gas hob, oven, microwave, dishwasher, fridge/freezer and washer dryer ~ Kitchen island and 2 stools ~ Master bedroom with solid oak freestanding furniture and en-suite ~ TV sockets to lounge and master bedroom ~ USB sockets to kitchen, lounge and bedrooms ~ shaver socket to en-suite ~ energy efficient A rated boiler ~ Cathedral style fully glazed front elevation with French doors onto decking with spectacular views over the lake ~ Thermowood cladding ~ Anthracite grey UPVC windows and doors ~ Exterior lighting ~ Dormer to front entrance. Library Photos.