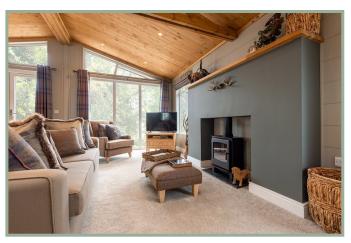

With a vaulted timber ceiling, exposed beams and a beautiful feature fireplace its easy to imagine returning home from a long countryside walk, kicking off your hiking boots and sinking into the soft and sumptuous sofa, curled up in front of the roaring fire.

## **Prestige Forester Lodge**

50ft x 22ft, 2 bed, 4 Berth

£350,000 continued....

Features Include: Oak timber themed interior beams and ceilings ~ Large bootility and utility area to entrance with padded bench and storage ~ Skylights to living area ~ Colour co-ordinated sofa, curtains, blinds and carpets ~ Solid oak dining table with chairs ~ Nest of tables, TV unit and footstool ~ Large inglenook fireplace ~ Kitchen features oak effect worktops ~ 5 burner gas hob, oven, microwave, dishwasher, fridge/freezer and washer dryer ~ Kitchen island and 2 stools ~ Master bedroom with solid oak freestanding furniture and en-suite ~ TV sockets to lounge and master bedroom ~ USB sockets to kitchen, lounge and bedrooms ~ shaver socket to en-suite ~ energy efficient A rated boiler ~ Cathedral style fully glazed front elevation with French doors onto decking with spectacular views over the lake ~ Thermowood cladding ~ Anthracite grey UPVC windows and doors ~ Exterior lighting ~ Dormer to front entrance. Library Photos.