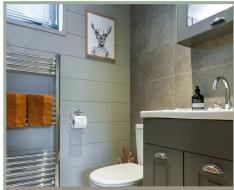

## **Prestige Forester Lodge**

50ft x 22ft, 2 bed, 4 Berth

£350,000 continued....

Features Include: Oak timber themed interior beams and ceilings ~ Large bootility and utility area to entrance with padded bench and storage ~ Skylights to living area ~ Colour co-ordinated sofa, curtains, blinds and carpets ~ Solid oak dining table with chairs ~ Nest of tables, TV unit and footstool ~ Large inglenook fireplace ~ Kitchen features oak effect worktops ~ 5 burner gas hob, oven, microwave, dishwasher, fridge/freezer and washer dryer ~ Kitchen island and 2 stools ~ Master bedroom with solid oak freestanding furniture and en-suite ~ TV sockets to lounge and master bedroom ~ USB sockets to kitchen, lounge and bedrooms ~ shaver socket to en-suite ~ energy efficient A rated boiler ~ Cathedral style fully glazed front elevation with French doors onto decking with spectacular views over the lake ~ Thermowood cladding ~ Anthracite grey UPVC windows and doors ~ Exterior lighting ~ Dormer to front entrance. Library Photos.