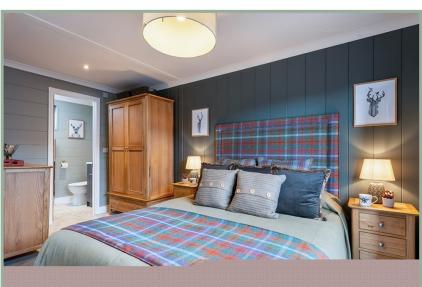

## **Prestige Forester Lodge**

50ft x 22ft, 2 bed, 4 Berth

£350,000 continued....

Features Include: Oak timber themed interior beams and ceilings ~ Large bootility and utility area to entrance with padded bench and storage ~ Skylights to living area ~ Colour co-ordinated sofa, curtains, blinds and carpets ~ Solid oak dining table with chairs ~ Nest of tables, TV unit and footstool ~ Large inglenook fireplace ~ Kitchen features oak effect worktops ~ 5 burner gas hob, oven, microwave, dishwasher, fridge/freezer and washer dryer ~ Kitchen island and 2 stools ~ Master bedroom with solid oak freestanding furniture and en-suite ~ TV sockets to lounge and master bedroom ~ USB sockets to kitchen, lounge and bedrooms ~ shaver socket to en-suite ~ energy efficient A rated boiler ~ Cathedral style fully glazed front elevation with French doors onto decking with spectacular views over the lake ~ Thermowood cladding ~ Anthracite grey UPVC windows and doors ~ Exterior lighting ~ Dormer to front entrance. Library Photos.