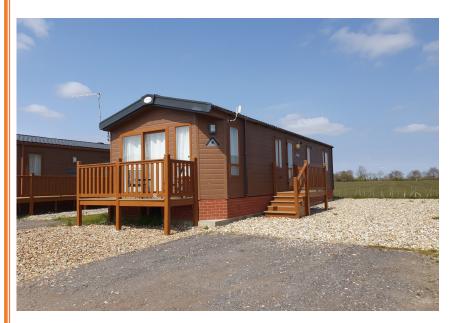

## **Atlas Sherwood Lodge 3**

40ft x 13ft, 2 bedrooms, 6 Berth, en-suite, decking included

## Price Guide £65,000

The Atlas Sherwood Lodge offers a variety of innovative modern features in a residential specification holiday home. Combined with lots of space and a utility room, makes this a popular choice for families and couples alike. The elegance of the lounge area continues into the bedrooms, which also benefit from a large amount of storage space. The model also boasts a vanity area and en-suite, which gives this lodge a truly international appeal. Decking will be included.