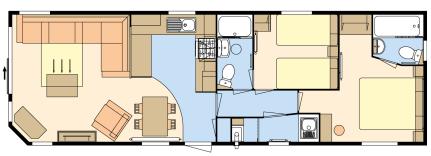

## **Atlas Sherwood Lodge 3**

40ft x 13ft, 2 bedrooms, 6 Berth, en-suite, decking included

## Price Guide £65,000

The Atlas Sherwood Lodge offers a variety of innovative modern features in a residential specification holiday home. Combined with lots of space and a utility room, makes this a popular choice for families and couples alike. The elegance of the lounge area continues into the bedrooms, which also benefit from a large amount of storage space. The model also boasts a vanity area and en-suite, which gives this lodge a truly international appeal. Decking will be included.