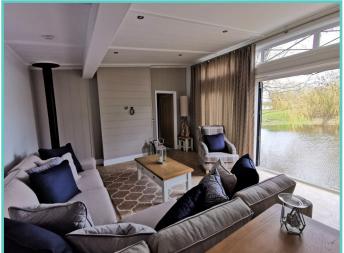

## Truly a room with a view!

The dramatic full length bi-fold doors dominate the front elevation of the Hampton accentuating the feeling of opulence and light. With decking built to sit out over the lake which this lodge so proudly faces.

## PRESTIGE HAMPTON

Continued.....

With a combination of white tongue and groove walls and wooden floors to the deep blue accents and oversize bell pendant lighting. Beautiful finishes abound throughout, with the rich blue shaker kitchen topped with cool quartz surfaces, to the contrasting warmth of a solid oak breakfast bar and seating area.