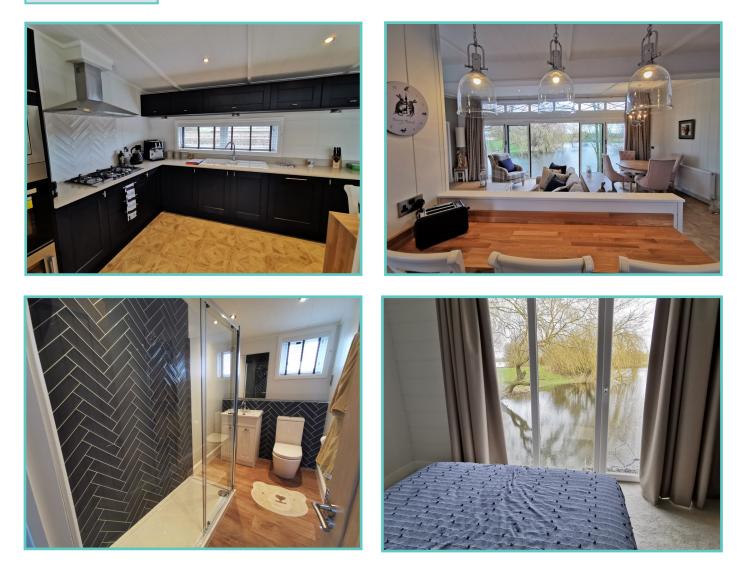

## PRESTIGE HAMPTON

Continued.....

With a combination of white tongue and groove walls and wooden floors to the deep blue accents and oversize bell pendant lighting. Beautiful finishes abound throughout, with the rich blue shaker kitchen topped with cool quartz surfaces, to the contrasting warmth of a solid oak breakfast bar and seating area.

A spectacular home inside and out!

Features include: Bootility area with bench-seat & coat hooks. Cloakroom. Colour co-ordinated corner sofa, curtains, blinds, carpets, laminate & vinyl. Boutique style dining table with chairs, coffee table, nest of tables and sideboard. Solid oak breakfast bar & 2 stools. Kitchen features ivory stone quartz worktops. 5 burner gas hob, oven, microwave, dishwasher, fridge/freezer & washer dryer. Walk-in dressing area, en-suite and lake view to two bedrooms, plus third bedroom with bunk beds.