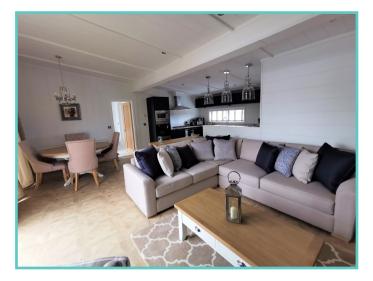

## PRESTIGE HAMPTON

Continued.....

With a combination of white tongue and groove walls and wooden floors to the deep blue accents and oversize bell pendant lighting. Beautiful finishes abound throughout, with the rich blue shaker kitchen topped with cool quartz surfaces, to the contrasting warmth of a solid oak breakfast bar and seating area.

A spectacular home inside and out!

Features include: Bootility area with bench-seat & coat hooks. Cloakroom. Colour co-ordinated corner sofa, curtains, blinds, carpets, laminate & vinyl. Boutique style dining table with chairs, coffee table, nest of tables and sideboard. Solid oak breakfast bar & 2 stools. Kitchen features ivory stone quartz worktops. 5 burner gas hob, oven, microwave, dishwasher, fridge/freezer & washer dryer. Walk-in dressing area, en-suite and lake view to two bedrooms, plus third bedroom with bunk beds.