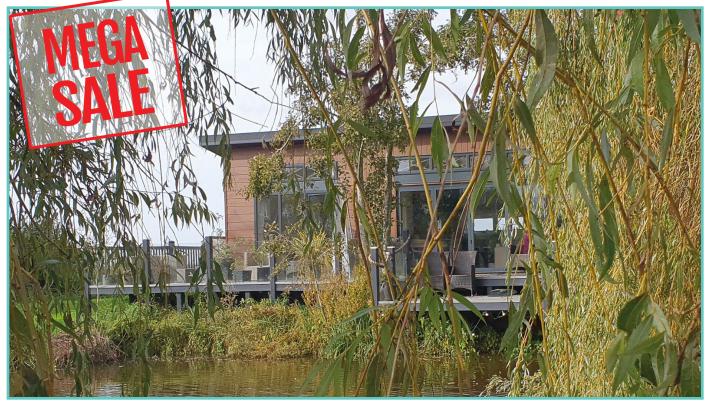

## **PRESTIGE HAMPTON**

50ft x 22ft, 3 Bed, 6 Berth, stunning lake views

## WAS £375,000 NOW £249,995

Price includes 1 FREE gas bottle

## Truly a room with a view!

The dramatic full length bi-fold doors dominate the front elevation of the Hampton accentuating the feeling of opulence and light. With decking built to sit out over the lake which this lodge so proudly faces.

Thermowood & Cedar cladding. Anthracite grey UPVC windows and doors.