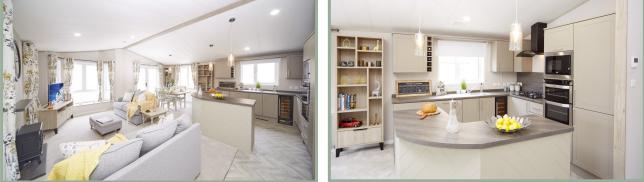

## Lake Fronted!

The Atlas Lilac Lodge is the ultimate in affordable luxury continuing to hold its place in the competitive market with its home from home feel. With all the space you need.

Standard fittings include: Central heating and towel radiator, PVC double glazing, front French doors, low energy lighting, sockets with USB port, exterior light, bath, TV points to bedrooms complete with signal booster, glass fronted flame effect lounge fire, walk in wardrobe, extractor fan to main shower/bathroom and en-suite, divan beds to all bedrooms, high level gas oven and grill and 4 burner hob, electric extractor hood, fully galvanised chassis, vinyl cladding, appliance shelf and socket, TV point above fire, integrated fridge freezer and shower over bath with wet wall and concertina bath screen. With amazing views over our third lake, this holiday home really is perfect for the whole

family!