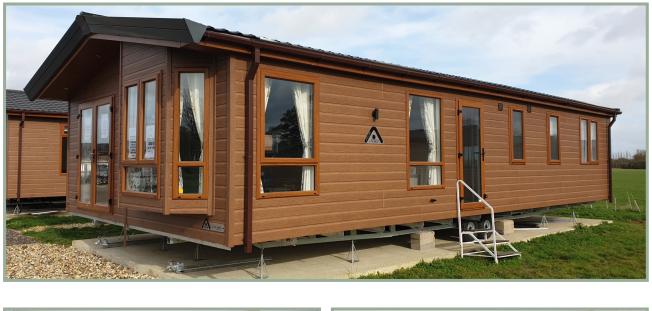

## Atlas Lilac Lodge

40ft x 20ft, 2 bed, 6 Berth

## Lake Fronted!

The Atlas Lilac Lodge is the ultimate in affordable luxury continuing to hold its place in the competitive market with its home from home feel. With all the space you need.

Standard fittings include: Central heating and towel radiator, PVC double glazing, front French doors, low energy lighting, sockets with USB port, exterior light, bath, TV points to bedrooms complete with signal booster, glass fronted flame effect lounge fire, walk in wardrobe, extractor fan to main shower/bathroom and en-suite, divan beds to all bedrooms, high level gas oven and grill and 4 burner hob, electric extractor hood, fully galvanised chassis, vinyl cladding, appliance shelf and socket, TV point above fire, integrated fridge freezer and shower over bath with wet wall and concertina bath screen. With amazing views over our third lake, this holiday home really is perfect for the whole