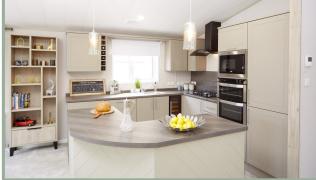

## Lake Fronted!

The Atlas Lilac Lodge is the ultimate in affordable luxury continuing to hold its place in the competitive market with its home from home feel. With all the space you need.

Standard fittings include: Central heating and towel radiator, PVC double glazing, front French doors, low energy lighting, sockets with USB port, exterior light, bath, TV points to bedrooms complete with signal booster, glass fronted flame effect lounge fire, walk in wardrobe, extractor fan to main shower/bathroom and en-suite, divan beds to all bedrooms, high level gas oven and grill and 4 burner hob, electric extractor hood, fully galvanised chassis, vinyl cladding, appliance shelf and socket, TV point above fire, integrated fridge freezer and shower over bath with wet wall and concertina bath screen. With amazing views over our third lake, this holiday home really is perfect for the whole family!