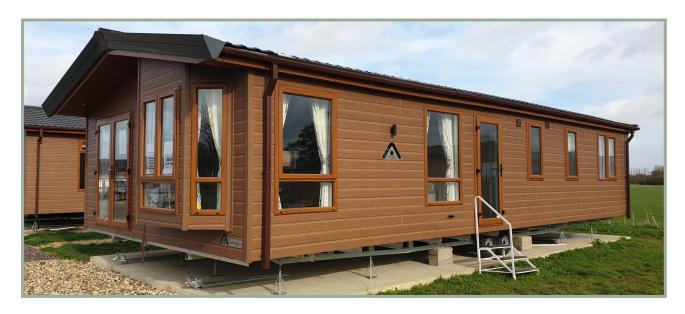

## **Atlas Lilac Lodge**

40ft x 20ft, 2 bed, 6 Berth

## Lake Fronted!

The Atlas Lilac Lodge is the ultimate in affordable luxury continuing to hold its place in the competitive market with its home from home feel. With all the space you need.

Standard fittings include: Central heating and towel radiator, PVC double glazing, front French doors, low energy lighting, sockets with USB port, exterior light, bath, TV points to bedrooms complete with signal booster, glass fronted flame effect lounge fire, walk in wardrobe, extractor fan to main shower/bathroom and en-suite, divan beds to all bedrooms, high level gas oven and grill and 4 burner hob, electric extractor hood, fully galvanised chassis, vinyl cladding, appliance shelf and socket, TV point above fire, integrated fridge freezer and shower over bath with wet wall and concertina bath screen. With amazing views over our third lake, this holiday home really is perfect for the whole family!