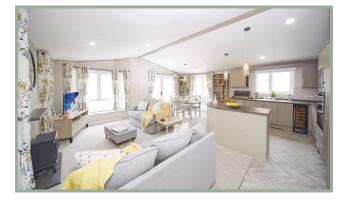

## Lake Fronted!

The Atlas Lilac Lodge is the ultimate in affordable luxury continuing to hold its place in the competitive market with its home from home feel. With all the space you need.

Standard fittings include: Central heating and towel radiator, PVC double glazing, front French doors, low energy lighting, sockets with USB port, exterior light, bath, TV points to bedrooms complete with signal booster, glass fronted flame effect lounge fire, walk in wardrobe, extractor fan to main shower/bathroom and en-suite, divan beds to all bedrooms, high level gas oven and grill and 4 burner hob, electric extractor hood, fully galvanised chassis, vinyl cladding, appliance shelf and socket, TV point above fire, integrated fridge freezer and shower over bath with wet wall and concertina bath screen. With amazing views over our third lake, this holiday home really is perfect for the whole family!