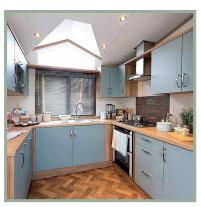

This 13ft model has lots of gorgeous features including; The deep buttoned sofas in the lounge, the painted doors in the kitchen and the new cloak space in the hallway. The dorma window above the kitchen and dining area is what gives the Serena its light and airy feel and you'll only be a short stroll away from the Park centre and all it has to offer.