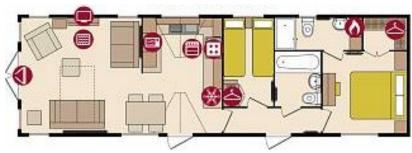

## **Pemberton Serena Lodge**

42ft x 13ft, 2 bed, 6 Berth

This 13ft model has lots of gorgeous features including; The deep buttoned sofas in the lounge, the painted doors in the kitchen and the new cloak space in the hallway. The dorma window above the kitchen and dining area is what gives the Serena its light and airy feel and you'll only be a short stroll away from the Park centre and all it has to offer.