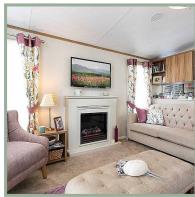

This 13ft model has lots of gorgeous features including; The deep buttoned sofas in the lounge, the painted doors in the kitchen and the new cloak space in the hallway. The dorma window above the kitchen and dining area is what gives the Serena its light and airy feel and you'll only be a short stroll away from the Park centre and all it has to offer.