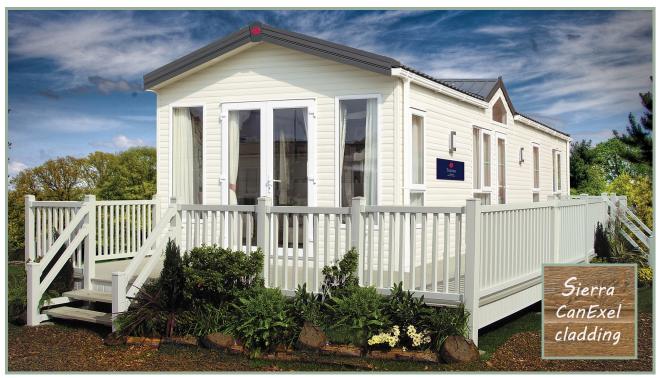

## **Pemberton Serena Lodge**

42ft x 13ft, 2 bed, 6 Berth

## LAKE FRONTED!

Set along side our third lake at Stonham Barns, this lodge will have amazing views. Not just that, it will also be South facing! So whether you want to enjoy the sun all day or just soak up the scenery as you watch the sunset, this lodge offers you the chance to do just that!

This 13ft model has lots of gorgeous features including; The deep buttoned sofas in the lounge, the painted doors in the kitchen and the new cloak space in the hallway. The dorma window above the kitchen and dining area is what gives the Serena its light and airy feel and you'll only be a short stroll away from the Park centre and all it has to offer.