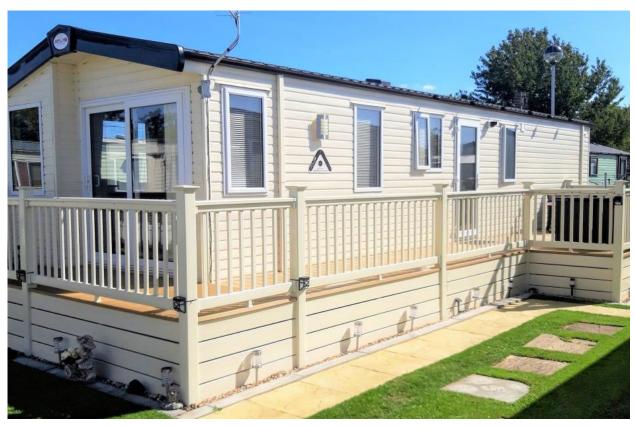

## **ATLAS DEBONAIR**

Was £50,000 Now £45,000

36ft x 12ft, 2 Bedroom

This sophisticated Debonair has been kept in a fabulous condition and hosts a beautiful blend of traditional features with contemporary finishes, making this the epitome of country house living. The warm and cosy fabrics add a touch of comfort. The rustic kitchen embodies laid back living with a few unexpected modern elements that mix surprisingly well with utiltarian living.

Lodge comes fully furnished, with en-suite to master bedroom, decking, nine-piece rattan garden furniture set, new shed and small enclosed rear garden.

Recently reduced, so early viewing highly recommended.